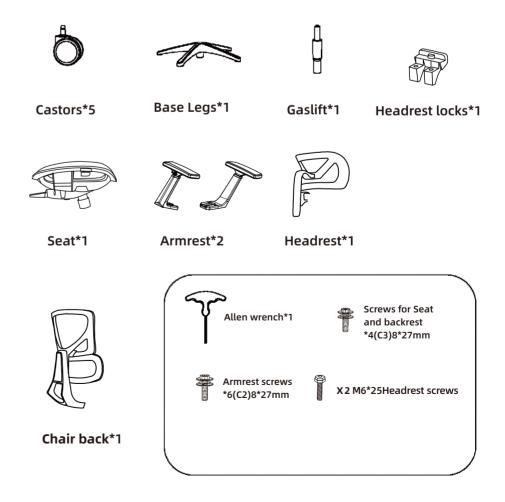

## HEALTH COMFORTABLE 002A/B

If accessories are not enough, Please contact with customer service.

## Please confirm before assembly



## Assembly method

01.



Please insert the lower part of the Gaslift(thicker part) into the base legs.

04.



Please connect the seat with the lower part of the backrest ,Fix it with screws.

06.



**Note:** Please check if there is any looseness or swing in each partbefore using the chair.



Align the left and right armrests with the screw holes on the seat surface, so that the lever extends outward, and tighten the screws from the underside of the seat cushion.



Insert the front of the Gaslift into the hole of the seat meshanism, Press from the seat and insert firmly.



Insert the headrest into the middle hole of the backrest.