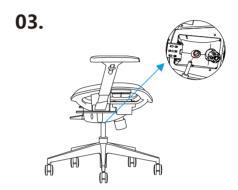

Align the left and right armrests with the screw holes on the seat surface, so that the lever extends outward, and tighten the screws from the underside of the seat cushion.

Insert the front of the Gaslift into the hole of the seat meshanism, Press from the seat and insert firmly.