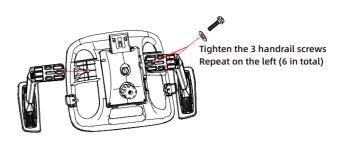

Align the left and right armrests with the screw holes on the seat surface, so that the lever extends outward, and tighten the screws from the underside of the seat cushion.

Insert the front of the Gaslift into the hole of the seat meshanism, Press from the seat and insert firmly.