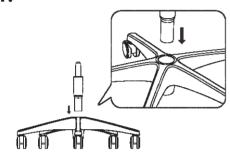

## Assembly method

01.

Please insert the lower part of the Gaslift(thicker part) into the base legs.

04.

Please connect the seat with the lower part of the backrest ,Fix it with screws.

06.

**Note:** Please check if there is any looseness or swing in each partbefore using the chair.