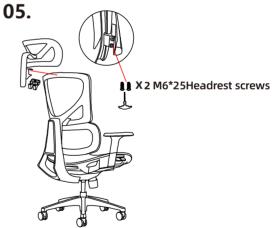

## HEALTH COMFORTABLE 002A/B

If accessories are not enough, Please contact with customer service.

## Please confirm before assembly



## Assembly method

01.



Please insert the lower part of the Gaslift(thicker part) into the base legs.

04.



Please connect the seat with the lower part of the backrest ,Fix it with screws.

06.



**Note:** Please check if there is any looseness or swing in each partbefore using the chair.



Align the left and right armrests with the screw holes on the seat surface, so that the lever extends outward, and tighten the screws from the underside of the seat cushion.



Insert the front of the Gaslift into the hole of the seat meshanism, Press from the seat and insert firmly.



Insert the headrest into the middle hole of the backrest.