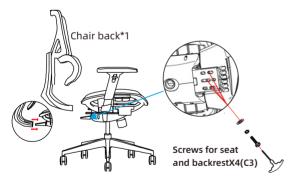

## Assembly method

01.

Please insert the lower part of the Gaslift(thicker part) into the base legs.

04.

Please connect the seat with the lower part of the backrest ,Fix it with screws.

06.

**Note:** Please check if there is any looseness or swing in each partbefore using the chair.